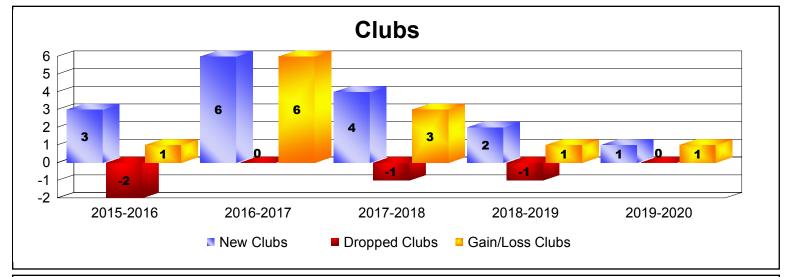

District E 3 As of December 2019 Cumulative

| Year      | New<br>Clubs | Dropped<br>Clubs | Gain/<br>Loss<br>Clubs | New<br>Members | Charter<br>Members | Reinstate<br>Members | Transfer<br>Members | Total<br>Member<br>Added | Total<br>Members<br>Dropped | Gain/<br>Loss<br>Members |
|-----------|--------------|------------------|------------------------|----------------|--------------------|----------------------|---------------------|--------------------------|-----------------------------|--------------------------|
| 2015-2016 | 3            | -2               | 1                      | 148            | 73                 | 3                    | 2                   | 226                      | -215                        | 11                       |
| 2016-2017 | 6            | 0                | 6                      | 178            | 142                | 0                    | 15                  | 335                      | -203                        | 132                      |
| 2017-2018 | 4            | -1               | 3                      | 197            | 99                 | 0                    | 3                   | 299                      | -161                        | 138                      |
| 2018-2019 | 2            | -1               | 1                      | 147            | 49                 | 0                    | 5                   | 201                      | -163                        | 38                       |
| 2019-2020 | 1            | 0                | 1                      | 79             | 41                 | 0                    | 0                   | 120                      | -61                         | 59                       |
| Average   | 3            | -1               | 2                      | 150            | 81                 | 1                    | 5                   | 236                      | -161                        | 76                       |