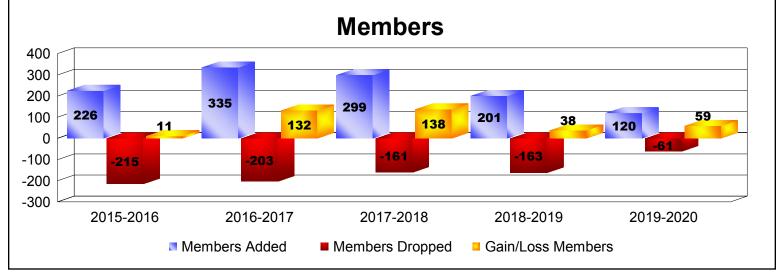

District E 3 As of December 2019 Cumulative

| Year      | New<br>Clubs | Dropped<br>Clubs | Gain/<br>Loss<br>Clubs | New<br>Members | Charter<br>Members | Reinstate<br>Members | Transfer<br>Members | Total<br>Member<br>Added | Total<br>Members<br>Dropped | Gain/<br>Loss<br>Members |
|-----------|--------------|------------------|------------------------|----------------|--------------------|----------------------|---------------------|--------------------------|-----------------------------|--------------------------|
| 2015-2016 | 3            | -2               | 1                      | 148            | 73                 | 3                    | 2                   | 226                      | -215                        | 11                       |
| 2016-2017 | 6            | 0                | 6                      | 178            | 142                | 0                    | 15                  | 335                      | -203                        | 132                      |
| 2017-2018 | 4            | -1               | 3                      | 197            | 99                 | 0                    | 3                   | 299                      | -161                        | 138                      |
| 2018-2019 | 2            | -1               | 1                      | 147            | 49                 | 0                    | 5                   | 201                      | -163                        | 38                       |
| 2019-2020 | 1            | 0                | 1                      | 79             | 41                 | 0                    | 0                   | 120                      | -61                         | 59                       |
| Average   | 3            | -1               | 2                      | 150            | 81                 | 1                    | 5                   | 236                      | -161                        | 76                       |